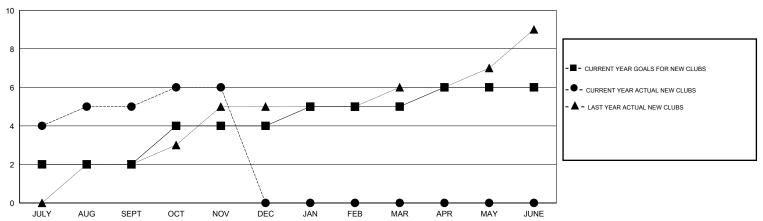

### GOALS AND ACTUAL NEW CLUBS CUMULATIVE

# GMT: NAZMUL HAQUE LOCATION INDIA GMT CA 6

|               |                  | Clubs            |                  |                  | Members               |                    |                                     |                    |                  |
|---------------|------------------|------------------|------------------|------------------|-----------------------|--------------------|-------------------------------------|--------------------|------------------|
|               | RESUL            | TS FOR 2015-2016 |                  |                  | RESULTS FOR 2015-2016 |                    |                                     |                    |                  |
| QUARTER       | NEW CLUB<br>GOAL | NEW CLUBS        | DROPPED<br>CLUBS | NET<br>GAIN/LOSS | QUARTER               | NEW MEMBER<br>GOAL | CHARTER AND<br>NEW MEMBERS<br>ADDED | DROPPED<br>MEMBERS | NET<br>GAIN/LOSS |
| JULY/AUG/SEPT | 2                | 5                | 1                | 4                | JULY/AUG/SEPT         | 40                 | 266                                 | 170                | 96               |
| OCT/NOV/DEC   | 2                | 1                | 0                | 1                | OCT/NOV/DEC           | 90                 | 47                                  | 26                 | 21               |
| JAN/FEB/MAR   | 1                | 0                | 0                | 0                | JAN/FEB/MAR           | 35                 | 0                                   | 0                  | 0                |
| APR/MAY/JUNE  | 1                | 0                | 0                | 0                | APR/MAY/JUNE          | 35                 | 0                                   | 0                  | 0                |