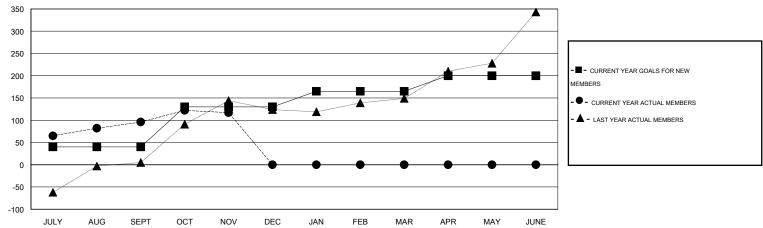

#### GOALS AND ACTUAL MEMBERS CUMULATIVE

| DROPPED CLUBS: 1  DROPPED MEMBERS |     | 54 CLUBS OF 100 ADDED 1 OR MORE<br>NEW MEMBERS | GENDER DISTRIBUT  MALE  FEMALE | 10N<br>2,390 (76.92%)<br>717 (23.08%) |
|-----------------------------------|-----|------------------------------------------------|--------------------------------|---------------------------------------|
| DECEASED                          | 3   | CLICK HERE FOR HEALTH                          | FAMILY UNIT MEMBERS            | 1,400                                 |
| CLUB CANCELLED 1                  |     | ASSESSMENT DATA                                | HEAD OF HOUSEHOLD              | 598                                   |
| OTHER                             | 192 |                                                | HEAD OF HOUSEHOLD              |                                       |
| TOTAL                             | 196 |                                                | NON-HEAD OF HOUSEHOLD          | 802                                   |

# GMT: NAZMUL HAQUE LOCATION INDIA GMT CA 6

|               |                  | Clubs            |                  |                  | Members               |                    |                                     |                    |                  |
|---------------|------------------|------------------|------------------|------------------|-----------------------|--------------------|-------------------------------------|--------------------|------------------|
|               | RESUL            | TS FOR 2015-2016 |                  |                  | RESULTS FOR 2015-2016 |                    |                                     |                    |                  |
| QUARTER       | NEW CLUB<br>GOAL | NEW CLUBS        | DROPPED<br>CLUBS | NET<br>GAIN/LOSS | QUARTER               | NEW MEMBER<br>GOAL | CHARTER AND<br>NEW MEMBERS<br>ADDED | DROPPED<br>MEMBERS | NET<br>GAIN/LOSS |
| JULY/AUG/SEPT | 2                | 5                | 1                | 4                | JULY/AUG/SEPT         | 40                 | 266                                 | 170                | 96               |
| OCT/NOV/DEC   | 2                | 1                | 0                | 1                | OCT/NOV/DEC           | 90                 | 47                                  | 26                 | 21               |
| JAN/FEB/MAR   | 1                | 0                | 0                | 0                | JAN/FEB/MAR           | 35                 | 0                                   | 0                  | 0                |
| APR/MAY/JUNE  | 1                | 0                | 0                | 0                | APR/MAY/JUNE          | 35                 | 0                                   | 0                  | 0                |